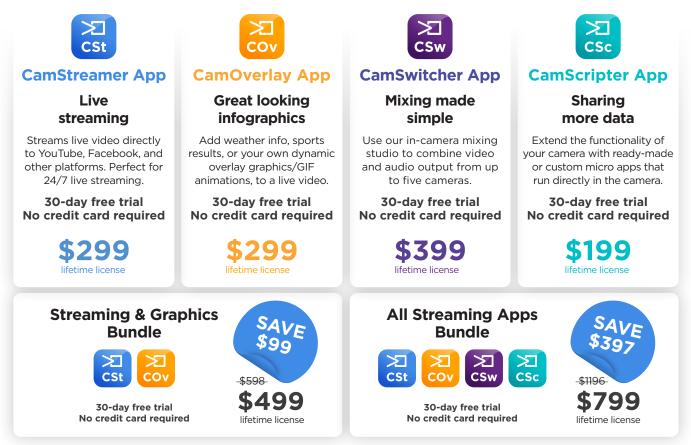

## CamStreamer apps for a one-time payment

⊘ Camera lifetime license ⊘ No monthly fees ⊘ Free upgrades ⊘ 1 year free support