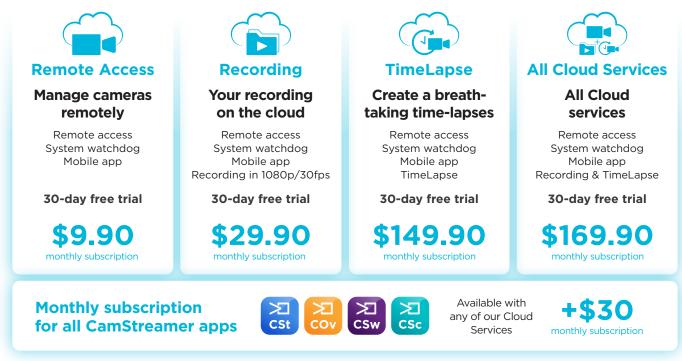

## CamStreamer apps for a one-time payment

⊘ Camera lifetime license ⊘ No monthly fees ⊘ Free upgrades ⊘ 1 year free support

# Cloud services for a monthly fee

🤣 Transferable license 🧭 Remote access to all cameras 🧭 User management 🧭 Watchdog alerts