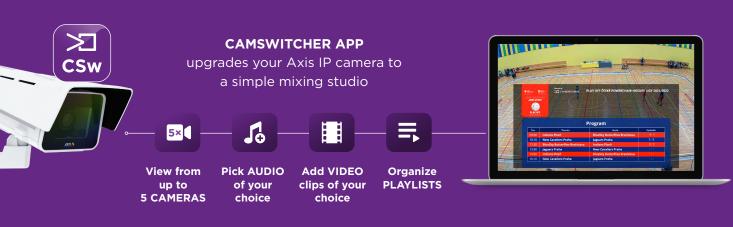

# CAMSWITCHER APP **Mix Livestreams and** A/V clips

## What is CamSwitcher App?

CamSwitcher App is an ACAP application running on your camera. It can switch between up to five Axis network cameras and video clips saved on the camera's SD card. Choose master audio and generate a single output video stream in real time.

## How does CamSwitcher App work?

CamSwitcher App runs on your IP camera without any extra hardware required. The app fetches RTSP video streams from the connected cameras and switches between them to one output stream. Additionally, you can add audio and video clips stored on an SD card.

#### Create an automatic playlist from multiple video sources

Combine feeds from multiple cameras into a single livestream. The playlist you create with CamSwitcher App will automatically switch between audio and video sources in a loop.

Features

Live stream with up to five cameras and A/V clips

Complete in-camera solution

#### Use multiple cameras and viewpoints at your live event

Make your live events more dynamic by using multiple cameras and switching between viewpoints and angles in real time.

Prerecorded A/V clips

Mobile-first UI for better user experience