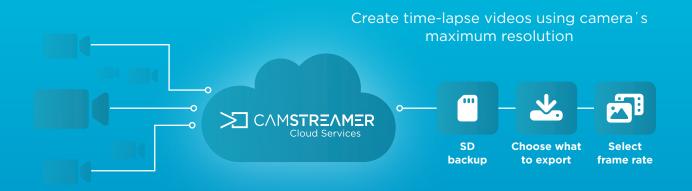

# What is TimeLapse?

TimeLapse is a CamStreamer Cloud exclusive feature for creating time-lapse videos at the maximum resolution of the camera.

# How does TimeLapse work?

TimeLapse periodically takes pictures at a set time and uploads the footage into the cloud with a local backup on the SD card. You can export videos with just a few clicks.

### **Utilize the maximum** resolution of your camera

Exported time-lapse videos can be up to 4K or the maximum resolution of your Axis camera.

### **Features**

Custom time-lapse image frequency

**Local copy** on the SD card

from SD card

export video

**Maximum** resolution (up to 4K)

**Fully compatible** with our other **cloud services** 