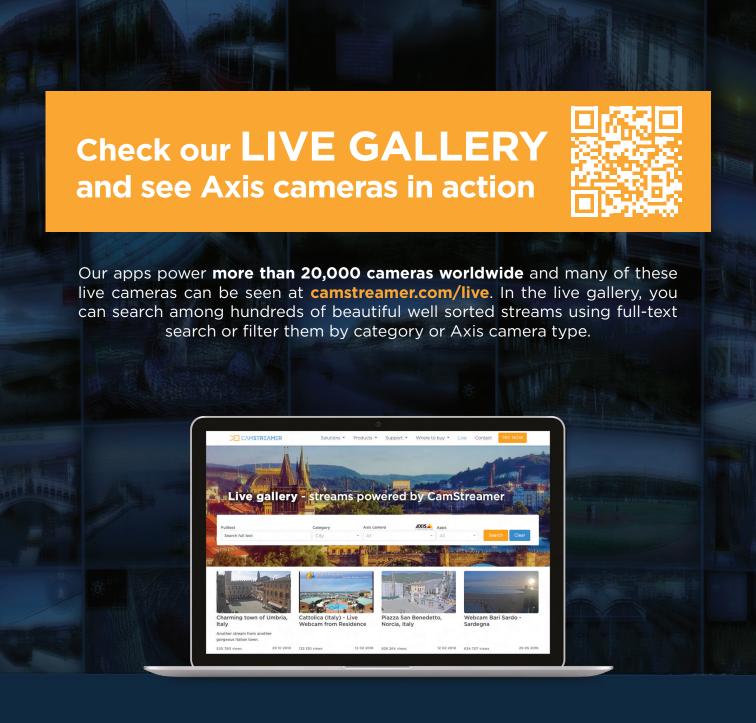

\$1196

30-day free trial No credit card required

# Cloud services for a monthly fee









## **Remote Access**

# Manage cameras remotely

Remote access System watchdog Mobile app

30-day free trial

monthly subscription



## Recording

# Your recording on the cloud

Remote access System watchdog Mobile app Recording in 1080p/30fps

30-day free trial

monthly subscription



## **TimeLapse**

# Create a breathtaking time-lapses

Remote access System watchdog Mobile app TimeLapse

30-day free trial

monthly subscription



### **All Cloud Services**

# **All Cloud** services

Remote access System watchdog Mobile app Recording & TimeLapse

30-day free trial

monthly subscription

**Monthly subscription** for all CamStreamer apps









Available with any of our Cloud Services





# **About CAMSTREAMER**

CamStreamer is a Czech company based in Prague.
As a developer of ACAP apps and cloud solutions exclusively for Axis cameras, the company is an Axis partner for over a decade.

CamStreamer in-camera apps can livestream with no computer/edge HW or complicated setup needed. Livestreams can be completed with dynamic overlay graphics, mixed with prerecorded videos, and sorted into playlists. External data can be embedded and visualized. The CamStreamer Cloud solution provides easy remote access to cameras without fixed IP or VPN, the ability to create dashboards, or utilize Recording and TimeLapse features.

Do not hesitate to contact us, in case of any questions!









support@camstreamer.com sales@camstreamer.com