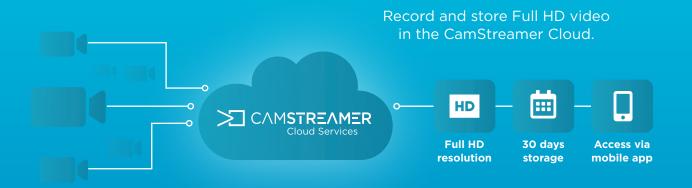

# What is Recording?

Recording is a CamStreamer Cloud exclusive feature for recording live stream footage for storage in the CamStreamer Cloud, on an SD card, or both together.

# **How does Recording work?**

The footage is recorded at Full HD (1080p/30fps) and the recordings are available in the cloud for 30 days. Storing on an SD card is without limit and can be even in 4K.