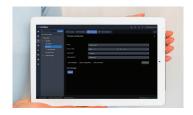

### **Export with just** a few clicks

You can choose what parts of the video to export and transform into a time-lapse by selecting a specific time period, e.g. footage from 7 AM to 5 PM.